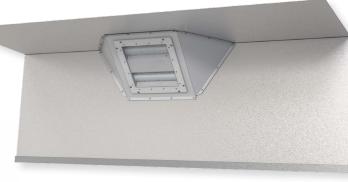

## **Corner Light Mounting - LE484 Series**

The following is an acceptable method of installing panel mounted fixtures into the corner of a paint spray booth. Can be installed vertically in a corner, or horizontally in the hip of the booth. Includes all components required to install kit and route wiring conductors out of booth.