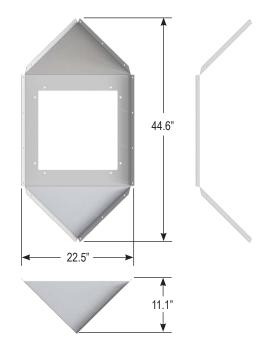

### FEATURES

Part Number: 18780 To reduce shadowing, corner or hip lighting is ideal. Shipping weight: 14lbs.

### KIT

18 gauge galvanized panel

- Kit (delivered unassembled) Includes:
  - · Self tapping screws to mount panel to booth
  - · Bolts/Nuts to mount fixture to panel.
  - Wire whip pre-wired to fixture.
  - (4) feet of 1/2" Liquid-Tite Flexible conduit
  - 90° Flex connector to exit booth
  - · Straight flex connector to secure flex to fixture
  - (1) Tube of caulk to seal around panel and fixture perimeter