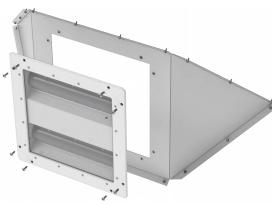

## **Corner Light Mounting - LE484 Series**

The following is an acceptable method of installing panel mounted fixtures into the corner of a paint spray booth. Can be installed vertically in a corner, or horizontally in the hip of the booth. Includes all components required to install kit and route wiring conductors out of booth.

Fixture not included. Order separately.

### KIT

18 gauge galvanized panel

- Kit (delivered unassembled) Includes:
  - · Self tapping screws to mount panel to booth
  - · Bolts/Nuts to mount fixture to panel.
  - Wire whip pre-wired to fixture.
  - (4) feet of 1/2" Liquid-Tite Flexible conduit
  - 90° Flex connector to exit booth
  - · Straight flex connector to secure flex to fixture
  - (1) Tube of caulk to seal around panel and fixture perimeter