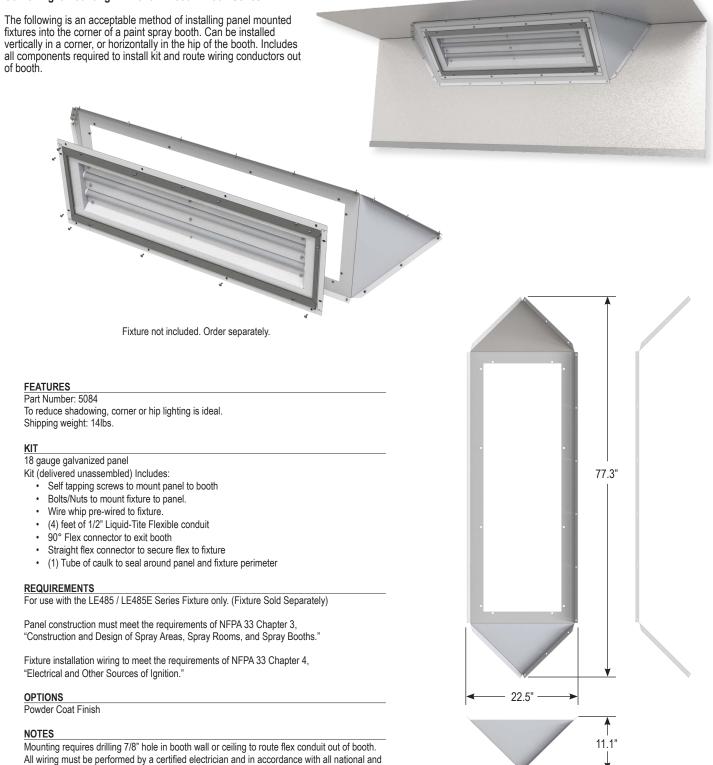

## **Corner Light Mounting - LE484 Series**

The following is an acceptable method of installing panel mounted fixtures into the corner of a paint spray booth. Can be installed vertically in a corner, or horizontally in the hip of the booth. Includes all components required to install kit and route wiring conductors out of booth.

Fixture not included. Order separately.

### FEATURES

Part Number: 18780 To reduce shadowing, corner or hip lighting is ideal. Shipping weight: 14lbs.

### KIT

18 gauge galvanized panel

- Kit (delivered unassembled) Includes:
  - · Self tapping screws to mount panel to booth
  - · Bolts/Nuts to mount fixture to panel.
  - Wire whip pre-wired to fixture.
  - (4) feet of 1/2" Liquid-Tite Flexible conduit
  - 90° Flex connector to exit booth
  - · Straight flex connector to secure flex to fixture
  - (1) Tube of caulk to seal around panel and fixture perimeter

#### REQUIREMENTS

For use with the LE484 Series Fixture only. (Fixture Sold Separately)

Panel construction must meet the requirements of NFPA 33 Chapter 3, "Construction and Design of Spray Areas, Spray Rooms, and Spray Booths."

Fixture installation wiring to meet the requirements of NFPA 33 Chapter 4, "Electrical and Other Sources of Ignition."

### OPTIONS

Powder Coat Finish

#### NOTES

Mounting requires drilling 7/8" hole in booth wall or ceiling to route flex conduit out of booth. All wiring must be performed by a certified electrician and in accordance with all national and local electrical codes and regulations.