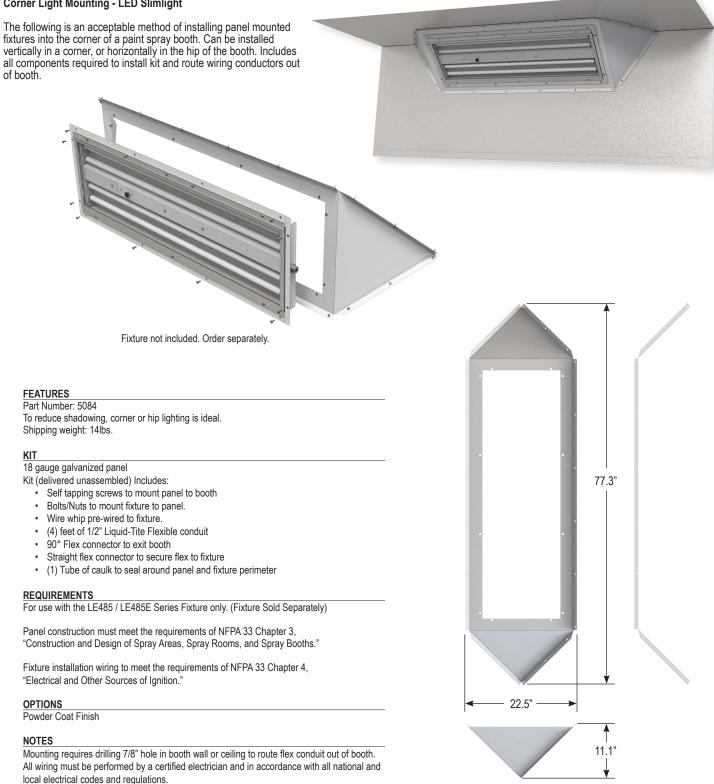

## **Corner Light Mounting - LED Slimlight**

Fixture not included. Order separately.

### FEATURES

Part Number: 18780 To reduce shadowing, corner or hip lighting is ideal. Shipping weight: 14lbs.

### KIT

18 gauge galvanized panel

- Kit (delivered unassembled) Includes:
  - · Self tapping screws to mount panel to booth
  - · Bolts/Nuts to mount fixture to panel.
  - Wire whip pre-wired to fixture.
  - (4) feet of 1/2" Liquid-Tite Flexible conduit
  - 90° Flex connector to exit booth
  - · Straight flex connector to secure flex to fixture
  - (1) Tube of caulk to seal around panel and fixture perimeter

#### REQUIREMENTS

For use with the LE484 Series Fixture only. (Fixture Sold Separately)

Panel construction must meet the requirements of NFPA 33 Chapter 3, "Construction and Design of Spray Areas, Spray Rooms, and Spray Booths."

Fixture installation wiring to meet the requirements of NFPA 33 Chapter 4, "Electrical and Other Sources of Ignition."

### OPTIONS

Powder Coat Finish

#### NOTES

Mounting requires drilling 7/8" hole in booth wall or ceiling to route flex conduit out of booth. All wiring must be performed by a certified electrician and in accordance with all national and local electrical codes and regulations.